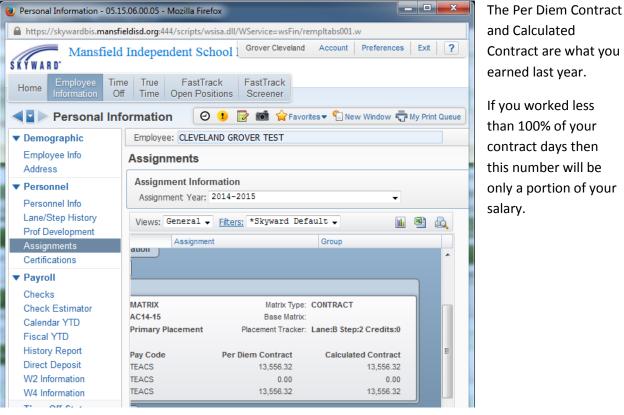

Click the arrow to the left of Salary Information.

| mpltabs001.w                       | and Calculated                                                |
|------------------------------------|---------------------------------------------------------------|
| Account Preferences Exit ?         | Contract are what you                                         |
|                                    | earned last year.                                             |
| tes▼ 1 New Window 🗗 My Print Queue | If you worked less<br>than 100% of your<br>contract days then |
|                                    | this number will be                                           |
|                                    | only a portion of your                                        |
| ult 🗸 🔟 🗟                          | salary.                                                       |
| Group                              |                                                               |