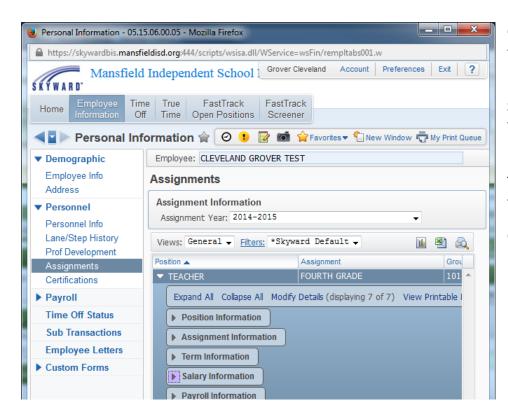

Click the arrow to the left of Personnel to view the menu.

**Click Assignments** from the Personnel menu.

Select the Assignment Year you would like to review.

Then click the arrow to the left of the position.