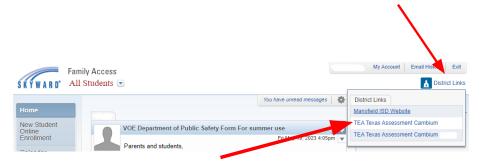

When a guardian logs in to Skyward, look for District Links in the top right corner. Click this link and choose TEA Texas Assessment Cambium. There will be a line for each student if you have multiple children enrolled in MISD.