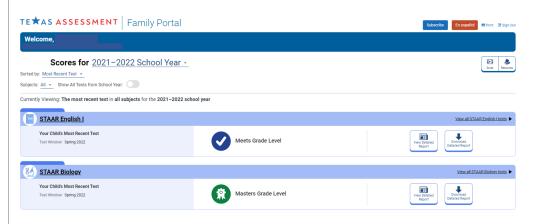

This will open a new window and log the guardian directly into the Texas Assessment Family Portal. Once in the Family Portal, choose the school year you would like to see scores for. Click **View Detailed Report** or **Download Detailed Report** for more information on each test.