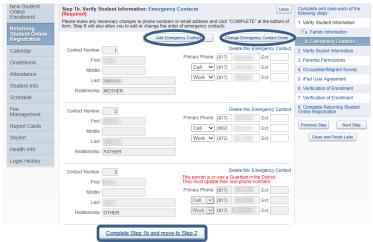

This will take you to step 1b-Verify Student Information/Emergency Contacts. Read and verify all of the information on the screen and make any necessary changes. Add Emergency Contacts, if needed or Change Emergency Contact Order. When finished, click Complete Step 1b and move to Step 2.