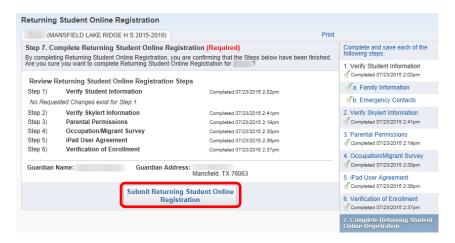

The final step is Complete Returning Student Online Registration. Once every step has been completed you will see of next to each step. You will also see a complete date and time next to each step.

If all steps are checked and completed, click Submit Returning Student Online Registration.