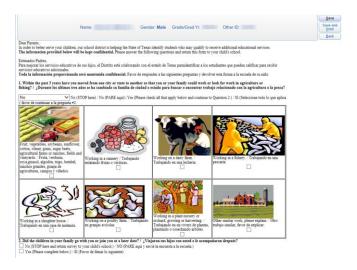

Step 3-Parental Permissions. Click on the link to open the form.

Answer the questions under each area and then enter your electronic signature and date. When finished, Click Save or Save and Print.

Now, click Complete Step 3 and move to Step 4

Complete Step 3 and move to Step 4

Step 4-Occupation/Migrant Survey. Answer question #1. If you answer no, you are finished and can click Save or Save and Print. If you answer yes, check all of the boxes that apply and answer question #2. Now click Save or Save and Print.