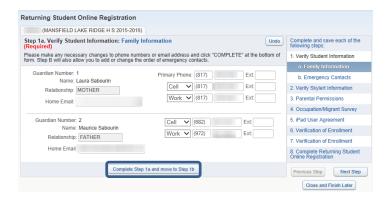

Click on Step 1a to Verify Student Information/Family Information

Read and verify all of the information on the screen and make any necessary changes. When finished, click Complete Step 1a and move to Step 1b.