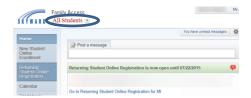

If there are multiple students in the family, use the scroll down arrow to choose All Students. This process will need to be done for each student in the family.

Click on the **Returning Student Online Registration** button or the link to Go to Returning Student Online Registration and read the message. Please note: \*There is a New Student Online Enrollment button also. Do not click that button as it is only for students that are new to MISD.\*