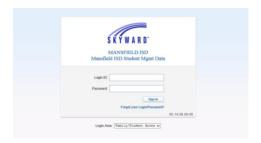

## **Online Registration**

Go to <a href="www.mansfieldisd.org">www.mansfieldisd.org</a> and click on the Skyward in the upper left menu. Click the "Login" link next to Skyward Family Access. Login to Family Access. If you are unsure of your login or password, please contact your child's campus for assistants.