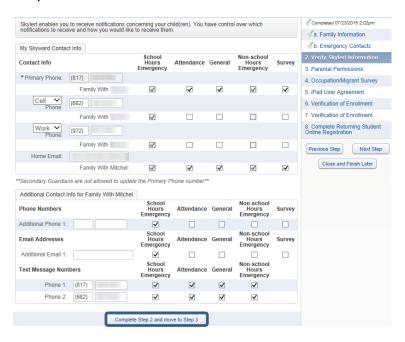

At any time during this process, you may click the Close and Finish Later button. This will allow you to complete as many steps as you desire and come back to it at a later time.

Step 2-Verify Skylert Information. Update phone numbers and various methods of contact, concerning your student. When finished, click Complete Step 2 and move to Step 3.