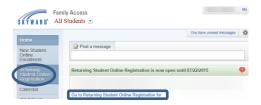

If there are multiple students in the family, use the scroll down arrow to choose All Students. This process will need to be done for each student in the family.

Click on the **Returning Student Online Registration** button or the link to Go to Returning Student Online Registration and read the message. Please note: \*There is a New Student Online Enrollment button also. Do not click that button as it is only for students that are new to MISD.\*