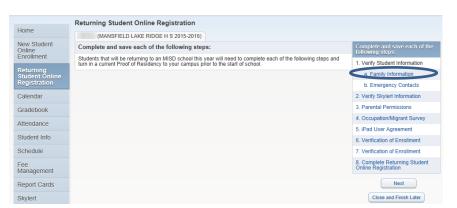

Click on Step 1a to Verify Student Information/Family Information

Read and verify all of the information on the screen and make any necessary changes. When finished, click Complete Step 1a and move to Step 1b.

This will take you to step 1b-Verify Student Information/Emergency Contacts. Read and verify all of the information on the screen and make any necessary changes. Add Emergency Contacts, if needed or Change Emergency Contact Order. When finished, click Complete Step 1b and move to Step 2.

At any time during this process, you may click the Close and Finish Later button. This will allow you to complete as many steps as you desire and come back to it at a later time.

Step 2-Verify Skylert Information. Update phone numbers and various methods of contact, concerning your student. When finished, click Complete Step 2 and move to Step 3.

Step 3-Parental Permissions. Click on the link to open the form.

Answer the questions under each area and then enter your electronic signature and date. When finished, Click Save or Save and Print.

Now, click Complete Step 3 and move to Step 4

Complete Step 3 and move to Step 4

Step 4-Occupation/Migrant Survey. Answer question #1. If you answer no, you are finished and can click Save or Save and Print. If you answer yes, check all of the boxes that apply and answer question #2. Now click Save or Save and Print.

## Click Complete Step 4 and move to Step 5

Complete Step 4 and move to Step 5

Complete each form for each step and click Save when you've finished. After completing each form, make sure to click Complete Step \_\_\_ and move to Step \_\_\_.

The final step is Complete Returning Student Online Registration. Once every step has been completed you will see of next to each step. You will also see a complete date and time next to each step.

If all steps are checked and completed, click Submit Returning Student Online Registration.