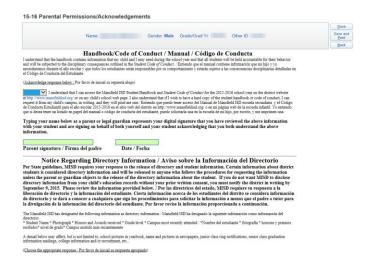

Step 3-Parental Permissions. Click on the link to open the form.

Answer the questions under each area and then enter your electronic signature and date. When finished, Click Save or Save and Print.

Now, click Complete Step 3 and move to Step 4