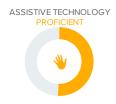

## 21ST CENTURY LEARNING REPORT MANSFIELD ISD

CLASSROOM ACCESS SKILLS

CASE™ Score Legend

Beginning 800-899

Emerging 900-999

Proficient 1000-1099

Advanced 1100-1199

Exemplary 1200-1300