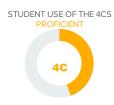

#### **Contributing Factors**

The factors that most contribute to the success of your organization include  $\dots$ 

Emerging 900-999 Proficient

Advanced 1100-1199 Exemplary 1200-1300