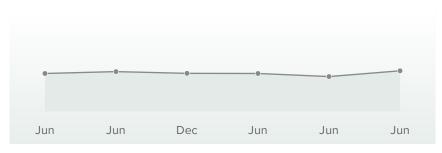

#### **Contributing Factors**

The factors that most contribute to the success of your organization include  $\dots$ 

Emerging 900-999 Proficient

Advanced 1100-1199 Exemplary 1200-1300