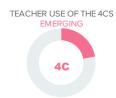

#### **Contributing Factors**

The factors that most contribute to the success of your organization include  $\dots$ 

Emerging 900-999 Proficient

Advanced 1100-1199 Exemplary 1200-1300