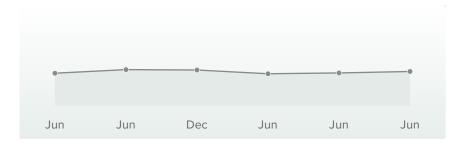

#### **Contributing Factors**

The factors that most contribute to the success of your organization include  $\dots$ 

Emerging 900-999 Proficient

Advanced 1100-1199 Exemplary 1200-1300