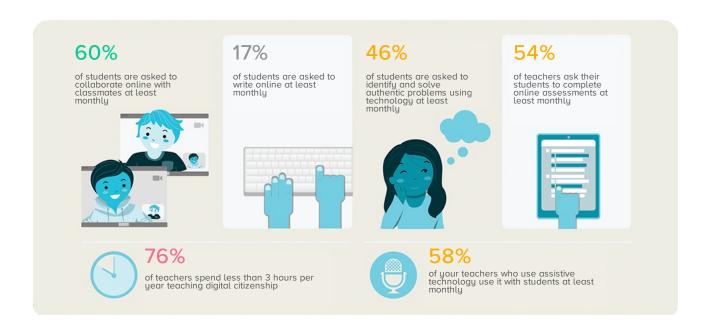

Technology is a key driver towards instruction that impacts student learning outcomes, both on standardized assessments and for 21st Century Learning skills. Students must have regular opportunities to engage in the 4Cs. In addition, they must have access to the instant feedback enabled by digital assessment and customized assistive technology. Being aware of the classroom setting and the typical learning experiences afforded to students in your organization is the first step towards the cultivation of 21st Century Learning.