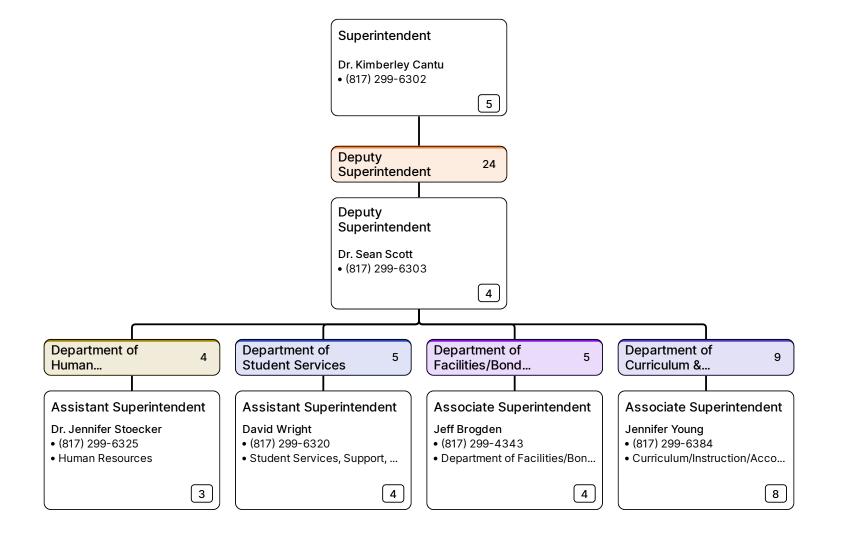

Mansfield ISD Board Members

| Mansfield ISD                           |                                |  |  |  |
|-----------------------------------------|--------------------------------|--|--|--|
| Board Members                           |                                |  |  |  |
|                                         | 2                              |  |  |  |
|                                         | Coordinator of School<br>Board |  |  |  |
| -                                       | Julie Moye<br>• (817) 299-6382 |  |  |  |
|                                         |                                |  |  |  |
|                                         |                                |  |  |  |
| Superintendent                          |                                |  |  |  |
| Dr. Kimberley Cantu<br>• (817) 299-6302 |                                |  |  |  |
|                                         | 5                              |  |  |  |

| nt | 5 |
|----|---|
|    |   |
| nt |   |
| 3  |   |
|    | 4 |
|    |   |

 Mansfield ISD
 Superintendent
 Associate
 Executive Director of

 Board Members
 Dr. Kimberley Cantu
 Associate
 Financial Services

| Mansfield ISD<br>Board Members > Superintendent<br>Dr. Kimberley Cantu | > <b>Deputy Superintendent</b> ; Dr. Sean Scott | Assistant<br>Superintendent<br>David Wright | Director of Safety & <ul> <li>Security</li> <li>Bruno Dias</li> </ul> |
|------------------------------------------------------------------------|-------------------------------------------------|---------------------------------------------|-----------------------------------------------------------------------|
|------------------------------------------------------------------------|-------------------------------------------------|---------------------------------------------|-----------------------------------------------------------------------|