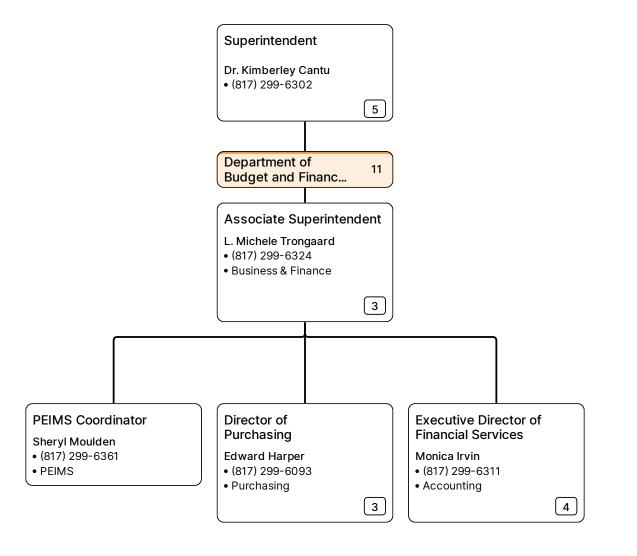

 Mansfield ISD
 Dr. Kimberley Cantu
 Associate
 Financial Services

 Monica Irvin
 Monica Irvin

Mansfield ISD Board Members

Superintendent Dr. Kimberley Cantu Director of Quest/After
 School Programs
 Tina Cantu