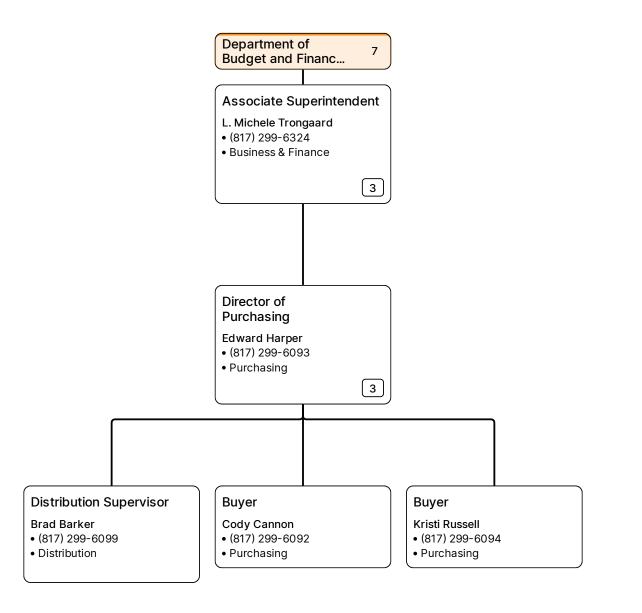

|  |  |  |
|                                         | 2                              |  |  |  |
|                                         | Coordinator of School<br>Board |  |  |  |
| -                                       | Julie Moye<br>• (817) 299-6382 |  |  |  |
|                                         |                                |  |  |  |
|                                         |                                |  |  |  |
| Superintendent                          |                                |  |  |  |
| Dr. Kimberley Cantu<br>• (817) 299-6302 |                                |  |  |  |
|                                         | 5                              |  |  |  |



| nt | 5 |
|----|---|
|    |   |
| nt |   |
| 3  |   |
|    | 4 |
|    |   |







 Mansfield ISD
 Superintendent
 Associate
 Executive Director of

 Board Members
 Dr. Kimberley Cantu
 Associate
 Financial Services

 Mansfield ISD
 Dr. Kimberley Cantu
 Associate
 Financial Services

 Monica Irvin
 Monica Irvin













Mansfield ISD Board Members

Superintendent Dr. Kimberley Cantu Director of Quest/After
 School Programs
 Tina Cantu









| Mansfield ISD<br>Board Members > Superintendent<br>Dr. Kimberley Cantu | > <b>Deputy Superintendent</b> ; Dr. Sean Scott | Assistant<br>Superintendent<br>David Wright | Director of Safety & <ul> <li>Security</li> <li>Bruno Dias</li> </ul> |
|------------------------------------------------------------------------|-------------------------------------------------|---------------------------------------------|--------------