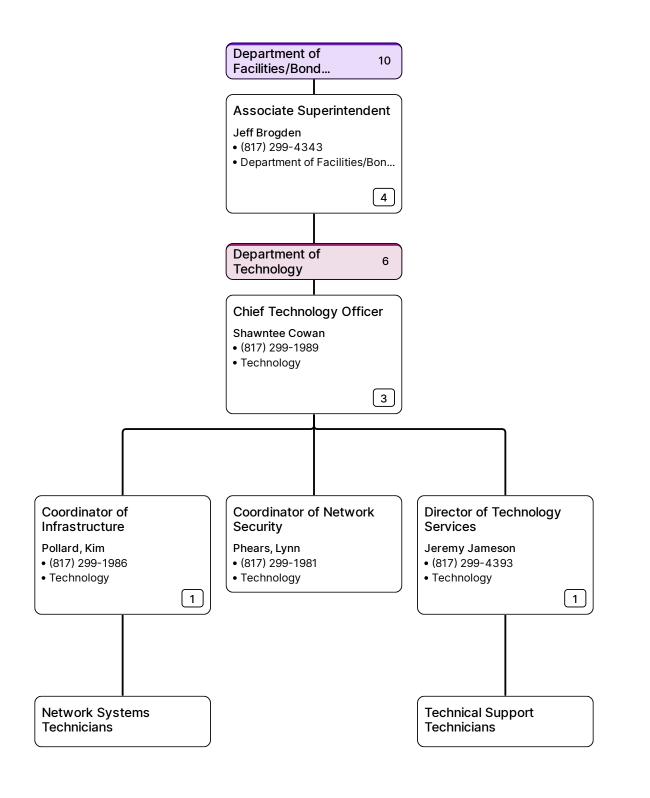

Mansfield ISD Board Members

| Mansfield ISD                           |                                |  |  |  |
|-----------------------------------------|--------------------------------|--|--|--|
| Board Members                           |                                |  |  |  |
|                                         | 2                              |  |  |  |
|                                         | Coordinator of School<br>Board |  |  |  |
| -                                       | Julie Moye<br>• (817) 299-6382 |  |  |  |
|                                         |                                |  |  |  |
|                                         |                                |  |  |  |
| Superintendent                          |                                |  |  |  |
| Dr. Kimberley Cantu<br>• (817) 299-6302 |                                |  |  |  |
|                                         | 5                              |  |  |  |

| nt | 5 |
|----|---|
|    |   |
| nt |   |
| 3  |   |
|    | 4 |
|    |   |

 Mansfield ISD
 Superintendent
 Associate
 Executive Director of

 Board Members
 Dr. Kimberley Cantu
 Associate
 Financial Services

 Mansfield ISD
 Dr. Kimberley Cantu
 Associate
 Financial Services

 Monica Irvin
 Monica Irvin

Mansfield ISD Board Members

Superintendent Dr. Kimberley Cantu Director of Quest/After
 School Programs
 Tina Cantu

| Mansfield ISD<br>Board Members > Superintendent<br>Dr. Kimberley Cantu | > <b>Deputy Superintendent</b> ; Dr. Sean Scott | Assistant<br>Superintendent<br>David Wright | Director of Safety & <ul> <li>Security</li> <li>Bruno Dias</li> </ul> |
|------------------------------------------------------------------------|-------------------------------------------------|---------------------------------------------|-----------------------------------------------------------------------|
|------------------------------------------------------------------------|-------------------------------------------------|---------------------------------------------|-----------------------------------------------------------------------|