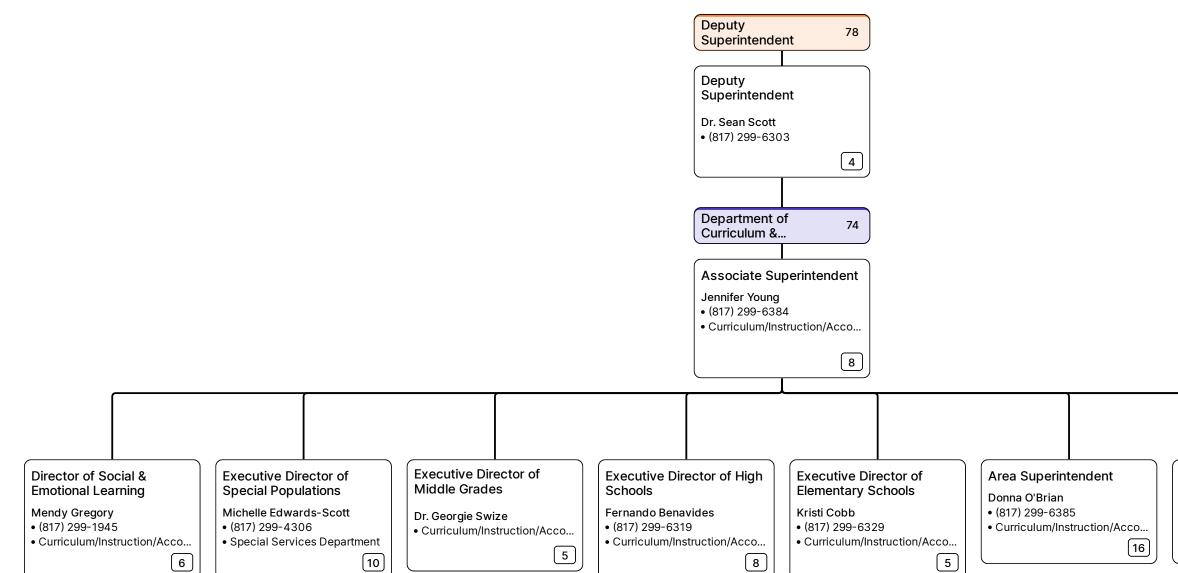

| Mansfield ISD<br>Board Members > Superintendent<br>Dr. Kimberley Cantu | > <b>Deputy Superintendent</b> ; Dr. Sean Scott | Assistant<br>Superintendent<br>David Wright | Director of Safety & <ul> <li>Security</li> <li>Bruno Dias</li> </ul> |
|------------------------------------------------------------------------|-------------------------------------------------|---------------------------------------------|-----------------------------------------------------------------------|
|------------------------------------------------------------------------|-------------------------------------------------|---------------------------------------------|-----------------------------------------------------------------------|

## Area Superintendent

### Brandon Johnson

- (817) 299-6328
- Curriculum/Instruction/Acco...

9

## Executive Director of Guidance & Counseling

- Jennifer Powers
- (817) 299-6363
- Curriculum/Instruction/Acco...

6

# Director of Diversity, Equity, & Inclusion

- Danyell Wells (817) 299-6323
- Curriculum/Instruction/Acco...