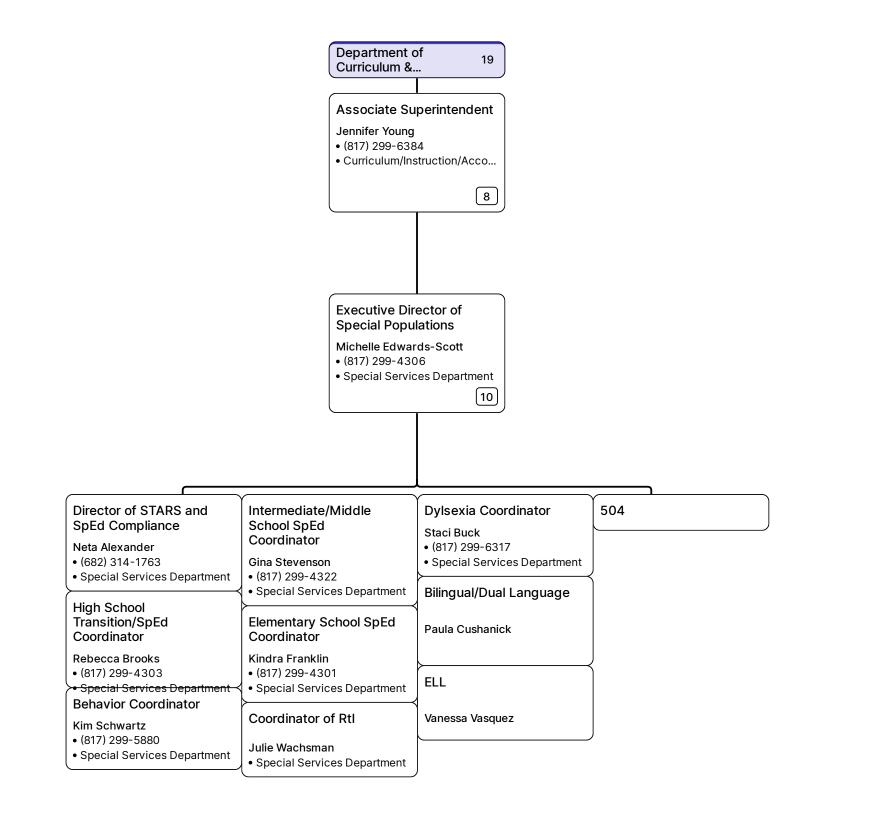

ty & <ul> <li>Security</li> <li>Bruno Dias</li> </ul> |
|------------------------------------------------------------------------|-------------------------------------------------|---------------------------------------------|-----------------------------------------------------------------------|
|------------------------------------------------------------------------|-------------------------------------------------|---------------------------------------------|-----------------------------------------------------------------------|

































## Area Superintendent

### Brandon Johnson

- (817) 299-6328
- Curriculum/Instruction/Acco...

9

## Executive Director of Guidance & Counseling

- Jennifer Powers
- (817) 299-6363
- Curriculum/Instruction/Acco...

6







































# Director of Diversity, Equity, & Inclusion

- Danyell Wells (817) 299-6323
- Curriculum/Instruction/Acco...