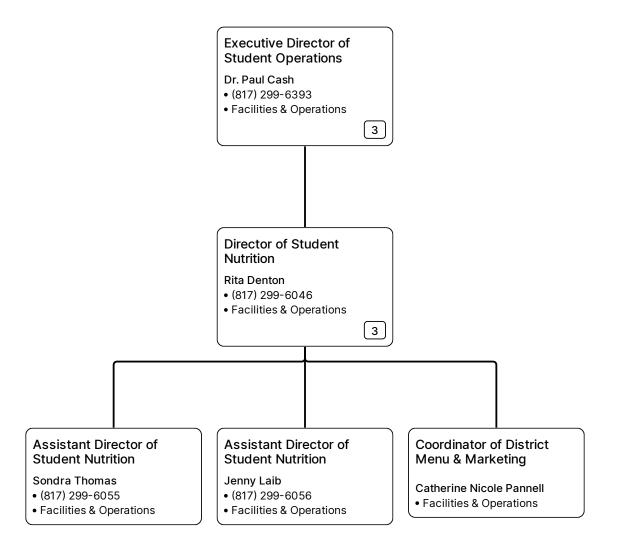

rector of Quest/After
 School Programs
 Tina Cantu









| Mansfield ISD<br>Board Members > Superintendent<br>Dr. Kimberley Cantu | > <b>Deputy Superintendent</b> ; Dr. Sean Scott | Assistant<br>Superintendent<br>David Wright | Director of Safety & <ul> <li>Security</li> <li>Bruno Dias</li> </ul> |
|------------------------------------------------------------------------|-------------------------------------------------|---------------------------------------------|-----------------------------------------------------------------------|
|------------------------------------------------------------------------|-------------------------------------------------|---------------------------------------------|-----------------------------------------------------------------------|

































## Area Superintendent

### Brandon Johnson

- (817) 299-6328
- Curriculum/Instruction/Acco...

9

## Executive Director of Guidance & Counseling

- Jennifer Powers
- (817) 299-6363
- Curriculum/Instruction/Acco...

6







































# Director of Diversity, Equity, & Inclusion

- Danyell Wells (817) 299-6323
- Curriculum/Instruction/Acco...