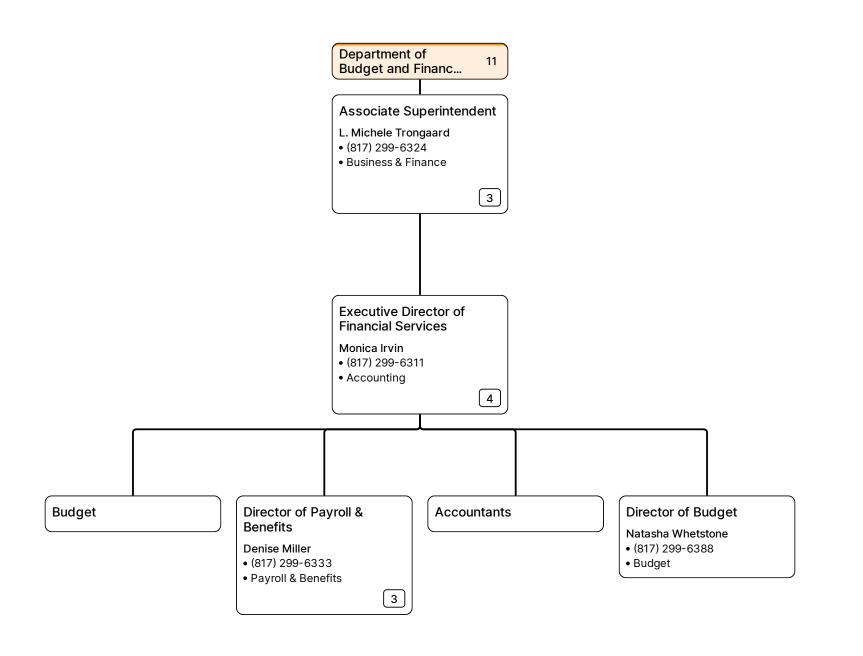

 Mansfield ISD
 Dr. Kimberley Cantu
 Associate
 Financial Services

 Monica Irvin
 Monica Irvin

Mansfield ISD Board Members

Superintendent Dr. Kimberley Cantu Director of Quest/After
 School Programs
 Tina Cantu