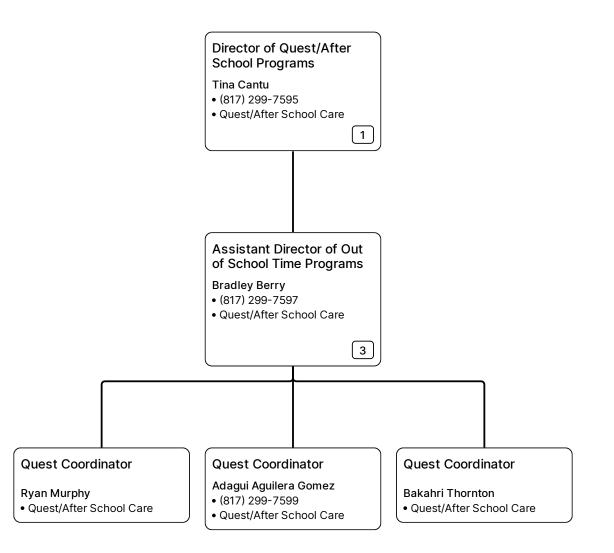

 Mansfield ISD
 Dr. Kimberley Cantu
 Associate
 Financial Services

 Monica Irvin
 Monica Irvin

Mansfield ISD Board Members

Superintendent Dr. Kimberley Cantu Director of Quest/After
 School Programs
 Tina Cantu