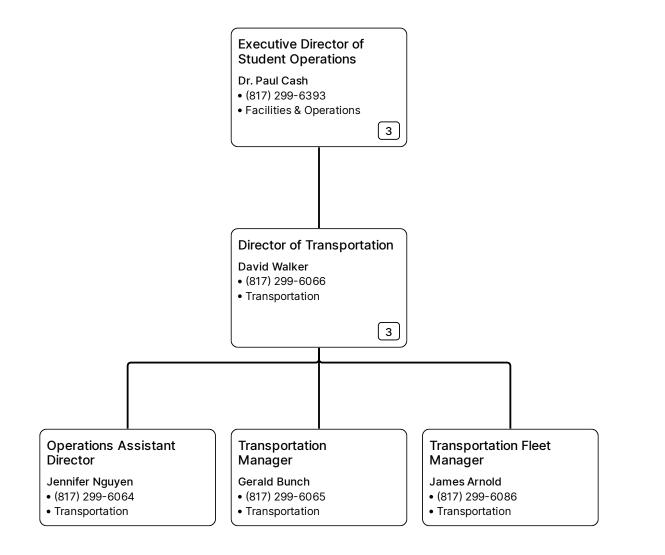

or of Quest/After
 School Programs
 Tina Cantu









| Mansfield ISD<br>Board Members > Superintendent<br>Dr. Kimberley Cantu | > <b>Deputy Superintendent</b> ; Dr. Sean Scott | Assistant<br>Superintendent<br>David Wright | Director of Safety & <ul> <li>Security</li> <li>Bruno Dias</li> </ul> |
|------------------------------------------------------------------------|-------------------------------------------------|---------------------------------------------|-----------------------------------------------------------------------|
|------------------------------------------------------------------------|-------------------------------------------------|---------------------------------------------|-----------------------------------------------------------------------|

































## Area Superintendent

### Brandon Johnson

- (817) 299-6328
- Curriculum/Instruction/Acco...

9

## Executive Director of Guidance & Counseling

- Jennifer Powers
- (817) 299-6363
- Curriculum/Instruction/Acco...

6







































# Director of Diversity, Equity, & Inclusion

- Danyell Wells (817) 299-6323
- Curriculum/Instruction/Acco...