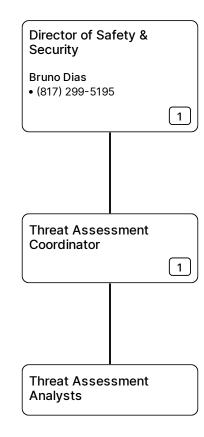

| Mansfield ISD<br>Board Members > Superintendent<br>Dr. Kimberley Cantu | > <b>Deputy Superintendent</b> ; Dr. Sean Scott | Assistant<br>Superintendent<br>David Wright | Director of Safety & <ul> <li>Security</li> <li>Bruno Dias</li> </ul> |
|------------------------------------------------------------------------|-------------------------------------------------|---------------------------------------------|-----------------------------------------------------------------------|
|------------------------------------------------------------------------|-------------------------------------------------|---------------------------------------------|-----------------------------------------------------------------------|