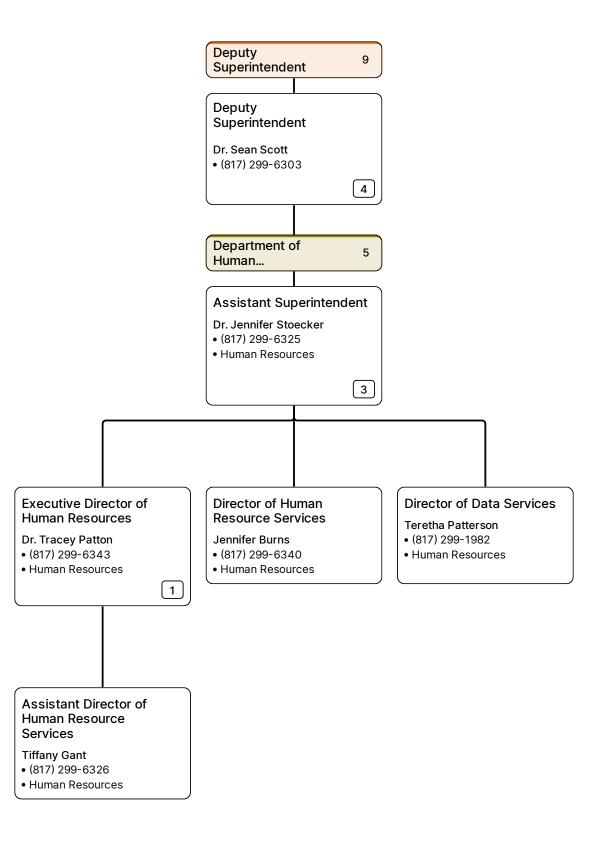

| Mansfield ISD<br>Board Members > Superintendent<br>Dr. Kimberley Cantu | > <b>Deputy Superintendent</b> ; Dr. Sean Scott | Assistant<br>Superintendent<br>David Wright | Director of Safety & <ul> <li>Security</li> <li>Bruno Dias</li> </ul> |
|------------------------------------------------------------------------|-------------------------------------------------|---------------------------------------------|-----------------------------------------------------------------------|
|------------------------------------------------------------------------|-------------------------------------------------|---------------------------------------------|-----------------------------------------------------------------------|