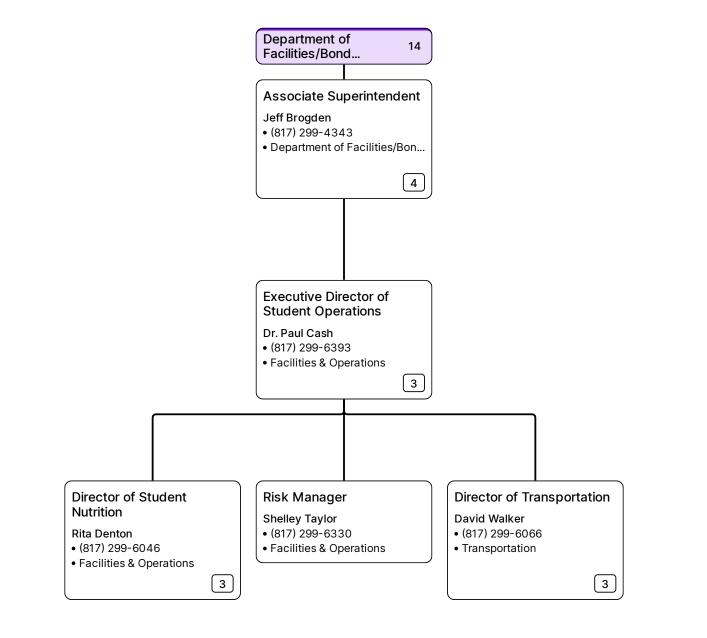

u Director of Quest/After
 School Programs
 Tina Cantu









| Mansfield ISD<br>Board Members > Superintendent<br>Dr. Kimberley Cantu | > <b>Deputy Superintendent</b> ; Dr. Sean Scott | Assistant<br>Superintendent<br>David Wright | Director of Safety & <ul> <li>Security</li> <li>Bruno Dias</li> </ul> |
|------------------------------------------------------------------------|-------------------------------------------------|---------------------------------------------|-----------------------------------------------------------------------|
|------------------------------------------------------------------------|-------------------------------------------------|---------------------------------------------|-----------------------------------------------------------------------|

































## Area Superintendent

### Brandon Johnson

- (817) 299-6328
- Curriculum/Instruction/Acco...

9

## Executive Director of Guidance & Counseling

- Jennifer Powers
- (817) 299-6363
- Curriculum/Instruction/Acco...

6







































# Director of Diversity, Equity, & Inclusion

- Danyell Wells (817) 299-6323
- Curriculum/Instruction/Acco...