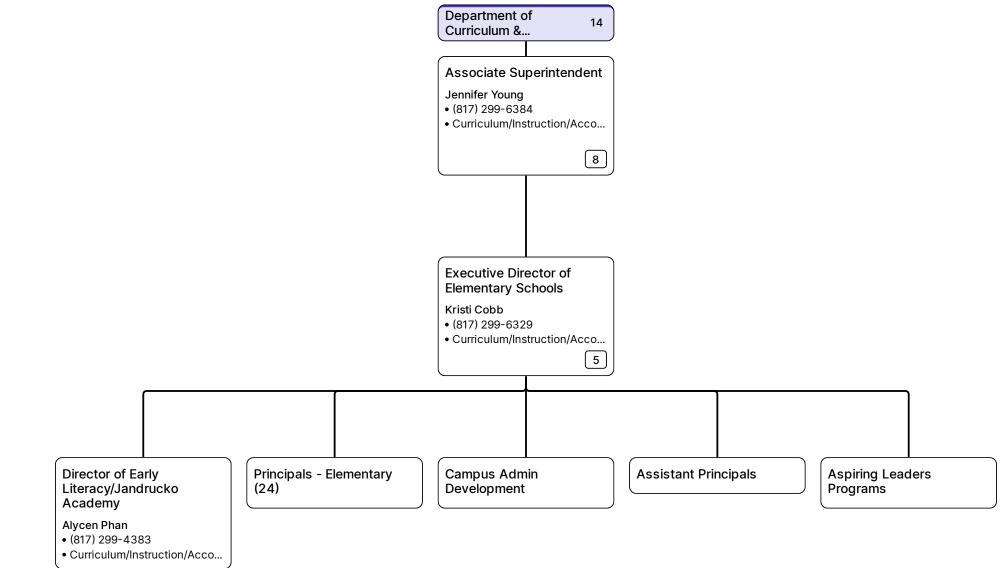

i>Security</li> <li>Bruno Dias</li> </ul> |
|------------------------------------------------------------------------|-------------------------------------------------|---------------------------------------------|-----------------------------------------------------------------------|
|------------------------------------------------------------------------|-------------------------------------------------|---------------------------------------------|-----------------------------------------------------------------------|

































## Area Superintendent

### Brandon Johnson

- (817) 299-6328
- Curriculum/Instruction/Acco...

9

## Executive Director of Guidance & Counseling

- Jennifer Powers
- (817) 299-6363
- Curriculum/Instruction/Acco...

6







































# Director of Diversity, Equity, & Inclusion

- Danyell Wells (817) 299-6323
- Curriculum/Instruction/Acco...