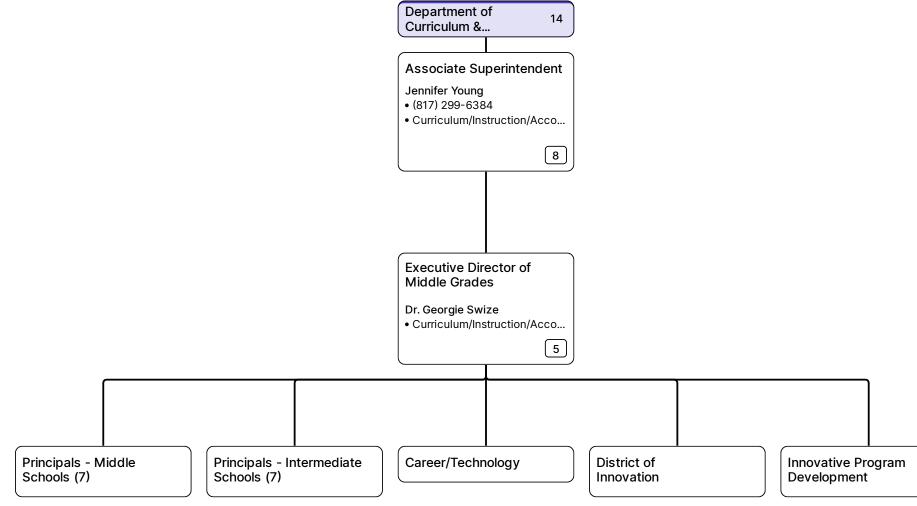

<ul> <li>Security</li> <li>Bruno Dias</li> </ul> |
|------------------------------------------------------------------------|-------------------------------------------------|---------------------------------------------|-----------------------------------------------------------------------|
|------------------------------------------------------------------------|-------------------------------------------------|---------------------------------------------|-----------------------------------------------------------------------|

































## Area Superintendent

### Brandon Johnson

- (817) 299-6328
- Curriculum/Instruction/Acco...

9

## Executive Director of Guidance & Counseling

- Jennifer Powers
- (817) 299-6363
- Curriculum/Instruction/Acco...

6







































# Director of Diversity, Equity, & Inclusion

- Danyell Wells (817) 299-6323
- Curriculum/Instruction/Acco...