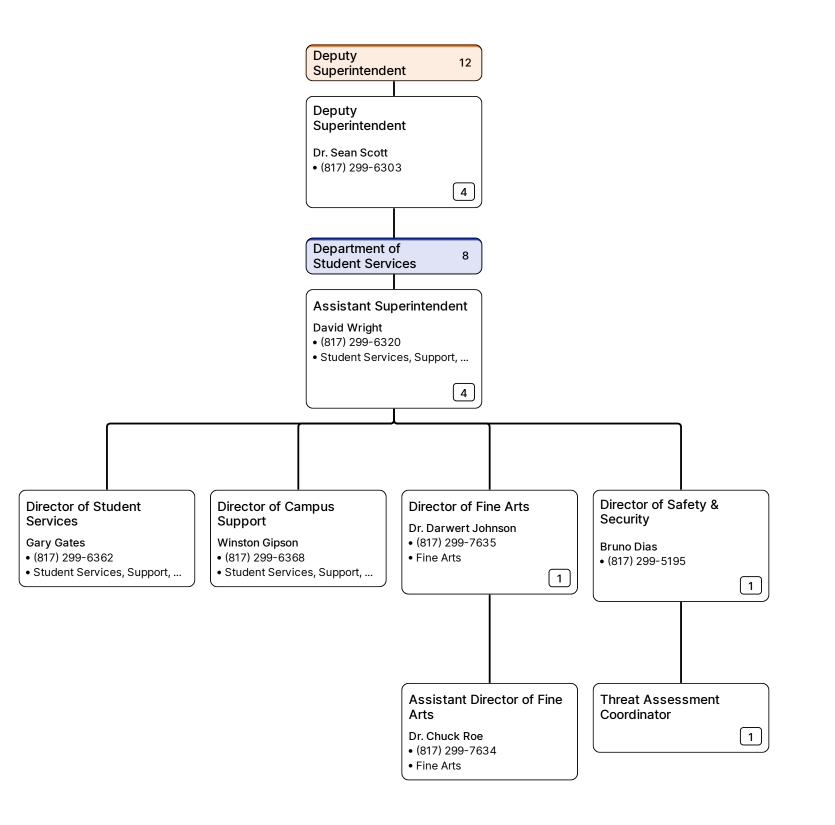

| Mansfield ISD<br>Board Members > Superintendent<br>Dr. Kimberley Cantu | > <b>Deputy Superintendent</b> ; Dr. Sean Scott | Assistant<br>Superintendent<br>David Wright | Director of Safety & <ul> <li>Security</li> <li>Bruno Dias</li> </ul> |
|------------------------------------------------------------------------|-------------------------------------------------|---------------------------------------------|-----------------------------------------------------------------------|
|------------------------------------------------------------------------|-------------------------------------------------|---------------------------------------------|-----------------------------------------------------------------------|