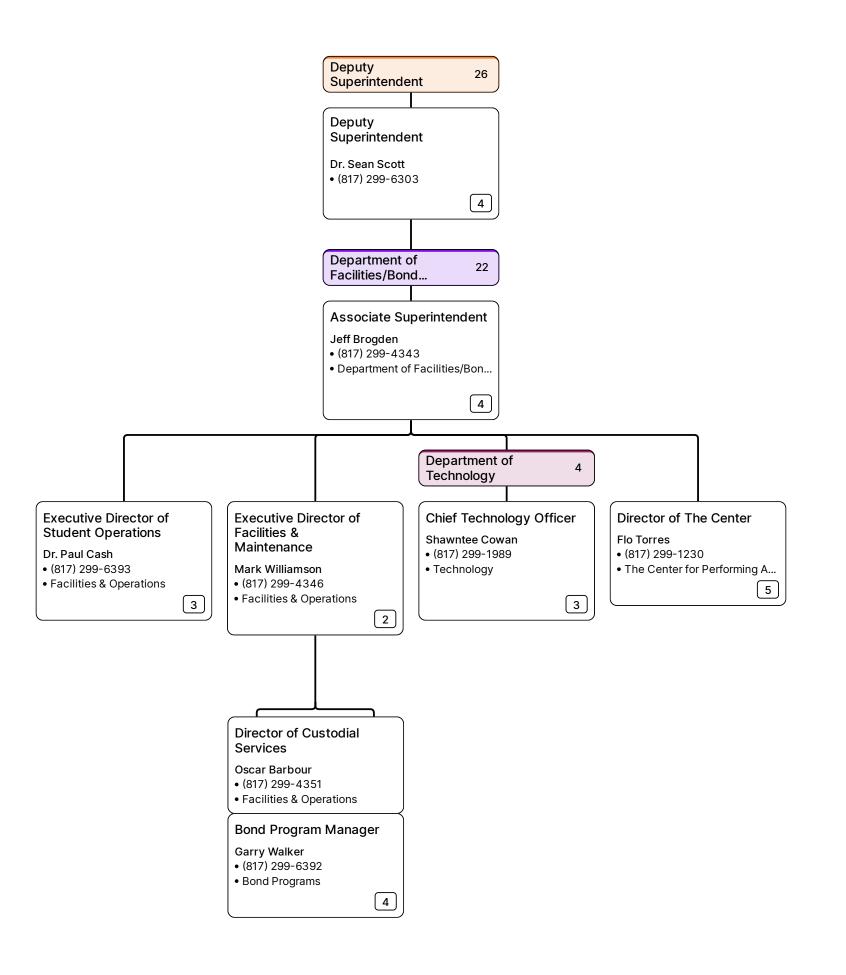

Cantu Director of Quest/After
 School Programs
 Tina Cantu









| Mansfield ISD<br>Board Members > Superintendent<br>Dr. Kimberley Cantu | > <b>Deputy Superintendent</b> ; Dr. Sean Scott | Assistant<br>Superintendent<br>David Wright | Director of Safety & <ul> <li>Security</li> <li>Bruno Dias</li> </ul> |
|------------------------------------------------------------------------|-------------------------------------------------|---------------------------------------------|-----------------------------------------------------------------------|
|------------------------------------------------------------------------|-------------------------------------------------|---------------------------------------------|-----------------------------------------------------------------------|

































## Area Superintendent

### Brandon Johnson

- (817) 299-6328
- Curriculum/Instruction/Acco...

9

## Executive Director of Guidance & Counseling

- Jennifer Powers
- (817) 299-6363
- Curriculum/Instruction/Acco...

6







































# Director of Diversity, Equity, & Inclusion

- Danyell Wells (817) 299-6323
- Curriculum/Instruction/Acco...