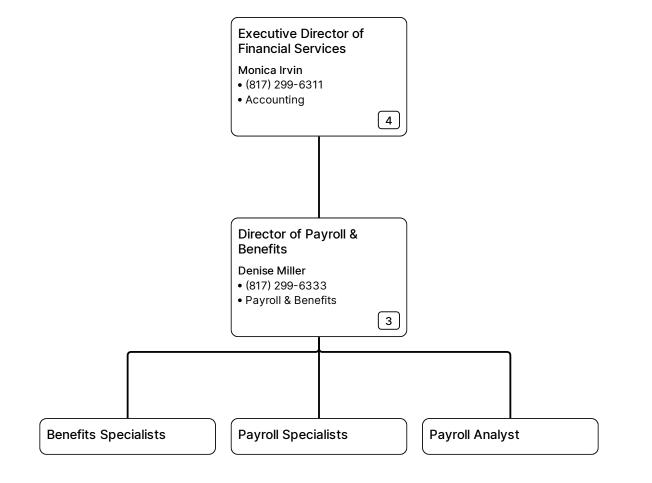

 Mansfield ISD
 Dr. Kimberley Cantu
 Associate
 Financial Services

 Monica Irvin
 Monica Irvin

Mansfield ISD Board Members

Superintendent Dr. Kimberley Cantu Director of Quest/After
 School Programs
 Tina Cantu