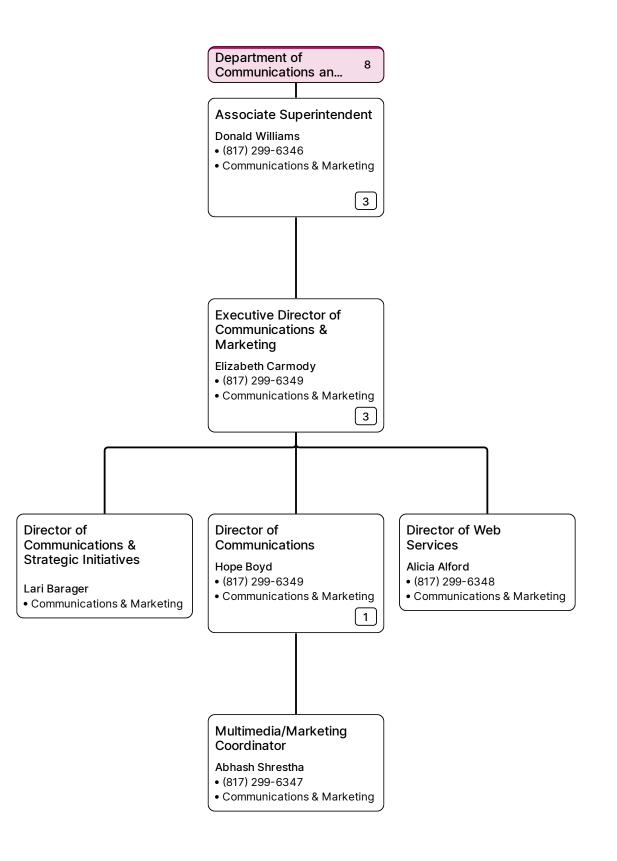

| nt | 5 |
|----|---|
|    |   |
| nt |   |
| 3  |   |
|    | 4 |
|    |   |

 Mansfield ISD
 Superintendent
 Associate
 Executive Director of

 Board Members
 Dr. Kimberley Cantu
 Associate
 Financial Services

 Mansfield ISD
 Dr. Kimberley Cantu
 Associate
 Financial Services

 Monica Irvin
 Monica Irvin

Mansfield ISD Board Members

Superintendent Dr. Kimberley Cantu Director of Quest/After
 School Programs
 Tina Cantu